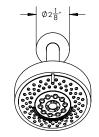

## **TECHNICAL DETAILS**

ADA Compliance: Yes Access Hole Diameter: 5" Handle Turn Angle: 115° Installation Type: Wall Mounted Primary Material: Brass Valve Material: Ceramic Flow Restriction: 1.8 gpm Water Pressure Maximum: 85 PSI Water Pressure Minimum: 20 PSI Water Pressure Recommended: 60 PSI

### **PRODUCT FEATURES**

- Style: Traditional
- Collection: Hex Modern
- Temperature Controlled By Pressure Balance
- Lever Handle

ASME A112.181/ CSA B1251, ASME 112.18.2/ CSA B125.2, ANSI NSF, CEC, Watersense 61 Sect. 9, State of MA.