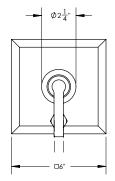

## **TECHNICAL DETAILS**

ADA Compliance: Yes Access Hole Diameter: 5" Handle Turn Angle: 115° Installation Type: Wall Mounted Primary Material: Brass Valve Material: Ceramic Flow Restriction: 1.8 gpm Water Pressure Maximum: 85 PSI Water Pressure Minimum: 20 PSI Water Pressure Recommended: 60 PSI