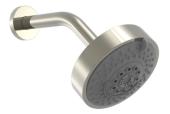

## **TECHNICAL DETAILS**

ADA Compliance: Yes Access Hole Diameter: 5" Handle Turn Angle: 115° Installation Type: Wall Mounted Primary Material: Brass Valve Material: Ceramic Flow Restriction: 1.8 gpm Water Pressure Maximum: 85 PSI Water Pressure Minimum: 20 PSI Water Pressure Recommended: 60 PSI

### **PRODUCT FEATURES**

- Style: Traditional
- Collection: Hex Modern
- Temperature Controlled By Pressure Balance
- Lever Handle

ASME A112.181/ CSA B1251, ASME 112.18.2/ CSA B125.2, ANSI NSF, CEC, Watersense 61 Sect. 9, State of MA.