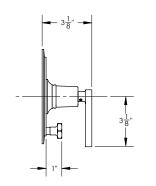

## **TECHNICAL DETAILS**

ADA Compliance: Yes Access Hole Diameter: 5" Handle Turn Angle: 115° Installation Type: Wall Mounted Primary Material: Brass Valve Material: Ceramic Flow Restriction: 1.8 gpm Water Pressure Maximum: 85 PSI Water Pressure Minimum: 20 PSI Water Pressure Recommended: 60 PSI

### **PRODUCT FEATURES**

- Style: Traditional
- Collection: Hex Modern
- Temperature Controlled By Pressure Balance
- Lever Handle

ASME A112.181/ CSA B1251, ASME 112.18.2/ CSA B125.2, ANSI NSF, CEC, Watersense 61 Sect. 9, State of MA.