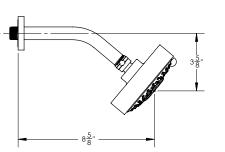

## **TECHNICAL DETAILS**

ADA Compliance: Yes Access Hole Diameter: 5" Handle Turn Angle: 115° Installation Type: Wall Mounted Primary Material: Brass Valve Material: Ceramic Flow Restriction: 1.8 gpm Water Pressure Maximum: 85 PSI Water Pressure Minimum: 20 PSI Water Pressure Recommended: 60 PSI

### **PRODUCT FEATURES**

- Style: Traditional
- Collection: Hex Modern
- Temperature Controlled By Pressure Balance
- Lever Handle

ASME A112.181/ CSA B1251, ASME 112.18.2/ CSA B125.2, ANSI NSF, CEC, Watersense 61 Sect. 9, State of MA.